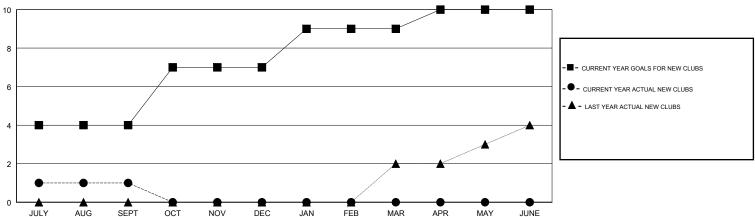

# LOCATION INDIA

**GMT CA** 

| Clubs  RESULTS FOR 2017-2018 |   |   |   | Members  RESULTS FOR 2017-2018 |     |     |    |
|------------------------------|---|---|---|--------------------------------|-----|-----|----|
|                              |   |   |   |                                |     |     |    |
| JULY/AUG/SEPT                | 4 | 1 | 0 | JULY/AUG/SEPT                  | 180 | 158 | 76 |
| OCT/NOV/DEC                  | 3 | 0 | 0 | OCT/NOV/DEC                    | 160 | 0   | 0  |
| JAN/FEB/MAR                  | 2 | 0 | 0 | JAN/FEB/MAR                    | 105 | 0   | 0  |
| APR/MAY/JUNE                 | 1 | 0 | 0 | APR/MAY/JUNE                   | -45 | 0   | 0  |