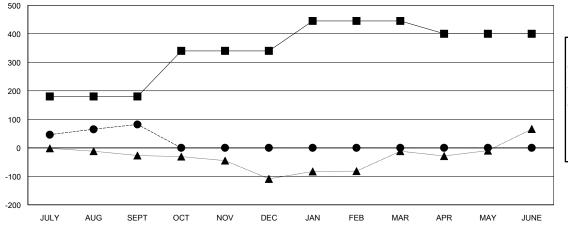

## GOALS AND ACTUAL MEMBERS CUMULATIVE

| -■- MEMBER GROWTH NET GOAL        |  |
|-----------------------------------|--|
| - ● - MEMBER GROWTH ACTUAL        |  |
| - ▲ - LAST YEAR MEMBERSHIP ACTUAL |  |
|                                   |  |
|                                   |  |
|                                   |  |